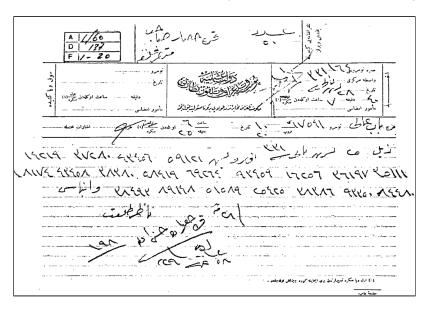

Orel and Yuca have never claimed that being written on a ruled paper is a proof of unauthenticity. On the contrary, they used original documents written on ruled paper in their books and as part of the archival documents in the appendix. For instance:

Document I: A copy of the the genuine ciphered telegram on page 88 of Orel and Yucas book written on a ruled paper and with official marks on it, dated 26 August 1915. Telegram was sent by Minister of Interior Talat Pasha to the Governor of the Sanjak of Kala-i Sultaniye (Çanakkale)